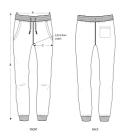

## The women's jogger pants

Brushed Jogger Pants 85% Organic ring-spun combed cotton, 15% Recycled polyester 300 GSM

- 1x1 rib waistband
- Round drawcords in matching body colour with metal tipping
- Metal eyelets
- Pocket lining in single jersey
- Patch pocket at back
- 1x1 rib at bottom leg hem
- $\bullet \;$  Waistband, pocket opening, rise seams, and leg cuff with twin needle topstitch

## Size guide

|   | SIZES      | XS   | S    | М    | L    | XL   |
|---|------------|------|------|------|------|------|
| Α | Waist      | 35.5 | 37.5 | 40   | 42.5 | 45   |
| В | Leg Length | 96   | 98   | 100  | 101  | 102  |
| С | Tight      | 27.8 | 28.5 | 29.5 | 31   | 32.5 |