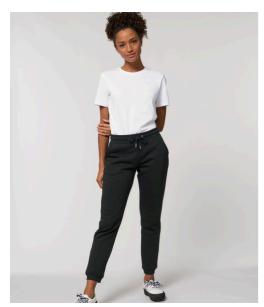

## **STELLA BOPPER**

STBW314

## The women's jogger pants

Brushed Jogger Pants 85% Organic ring-spun combed cotton, 15% Recycled polyester 300 GSM

- 1x1 rib waistband
- Round drawcords in matching body colour with metal tipping
- Metal eyelets
- Pocket lining in single jersey
- Patch pocket at back
- 1x1 rib at bottom leg hem
- $\bullet \;$  Waistband, pocket opening, rise seams, and leg cuff with twin needle topstitch