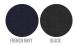

**COLORS** 



# ESSENTIAL HEATHERS



WOMEN JOGGING PANTS

## **STELLA BOPPER**



STBW314

## The women's jogger pants

Brushed Jogger Pants 85% Organic ring-spun combed cotton, 15% Recycled polyester 300 GSM

- 1x1 rib waistband
- Round drawcords in matching body colour with metal tipping
- Metal eyelets
- Pocket lining in single jersey
- Patch pocket at back
- 1x1 rib at bottom leg hem
- $\bullet \;$  Waistband, pocket opening, rise seams, and leg cuff with twin needle topstitch

#### **MEDIUM FIT**

| XS | S | М | L | XL |  |
|----|---|---|---|----|--|
|----|---|---|---|----|--|

## Size guide



|   | SIZES      | XS   | S    | М    | L    | XL   |
|---|------------|------|------|------|------|------|
| Α | Waist      | 35.5 | 37.5 | 40   | 42.5 | 45   |
| В | Leg Length | 96   | 98   | 100  | 10